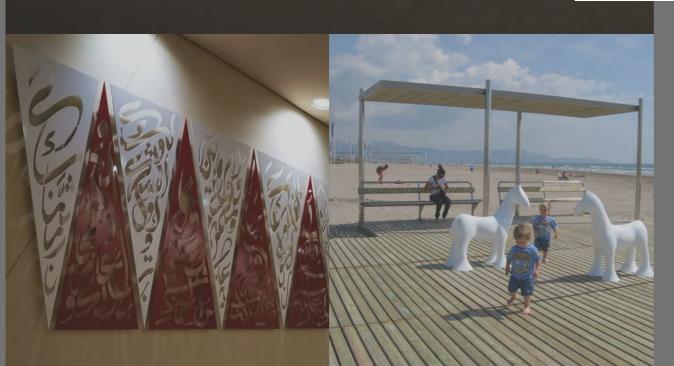

#### **Atelier JEAN NOUVEL**

Project: NATIONAL MUSEUM OF QATAR . 2014-2019

SOW: Perforated Louvers, Theather acoustic panels, Motorised

Gates, water features and movable kiosks

CLIENT: QATAR MUSEUMS

#### **GUSTAFSON-PORTER-BOWMAN**

Lusail Seefront kioska and washrooms (2022)

#### **PLENSA ESCULTURA**

Project: Seating man. 2017

https://jaumeplensa.com/