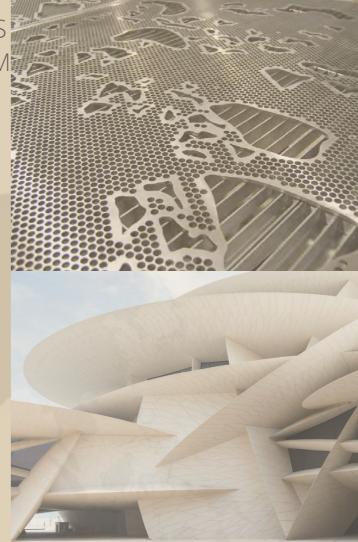

#### **Atelier JEAN NOUVEL**

Project: NATIONAL MUSEUM OF QATAR . 2014-2019

SOW: Perforated Louvers, Theather acoustic panels, Motorised

Gates, water features and movable kiosks

CLIENT: QATAR MUSEUMS