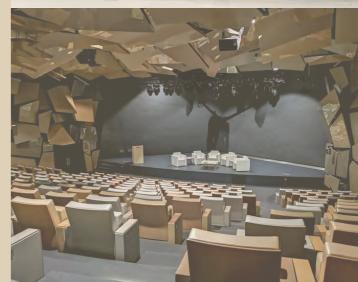

#### **Atelier JEAN NOUVEL**

Project: NATIONAL MUSEUM OF QATAR . 2014-2019

SOW: Perforated Louvers, Theather acoustic panels, Motorised

Gates, water features and movable kiosks

CLIENT: QATAR MUSEUMS