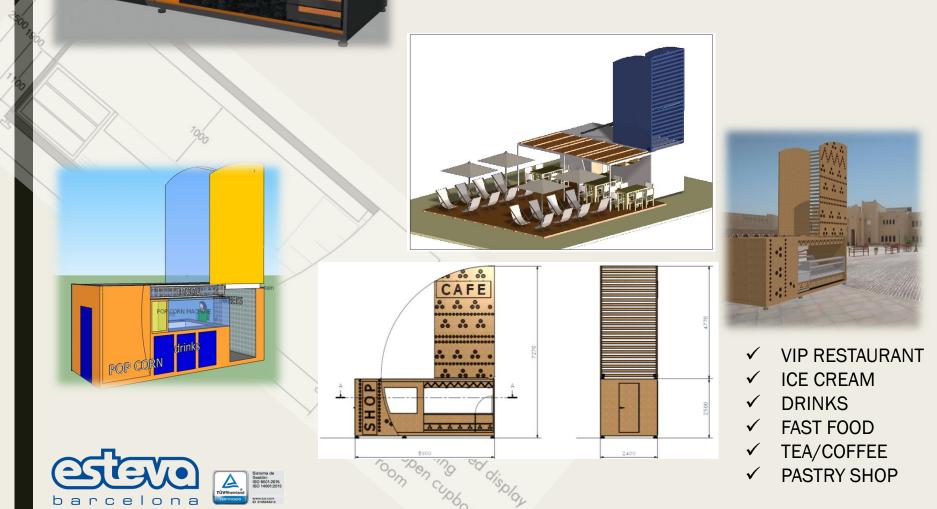

## TECHNICAL DATA

#### ✓ Stainless Steel STRUCTURE

- Fiberglass reinforced polyester / polyurethane foam sándwich (walls, roof )
- ✓ Finish : colour of choice
- ✓ WEIGHT per UMP: 2400 Kg
- Electrical system is adapted to local regulations according to the end use location