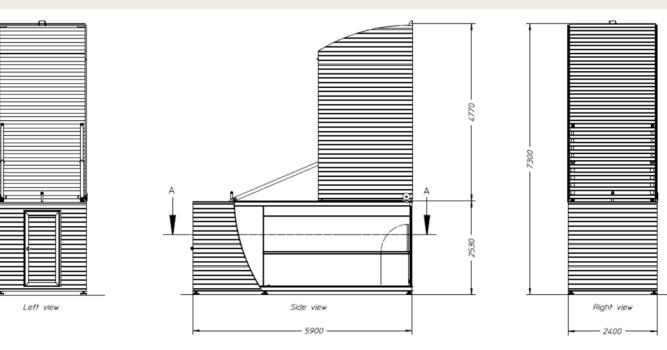

## TECHNICAL DATA

#### ✓ Stainless Steel STRUCTURE

- Fiberglass reinforced polyester / polyurethane foam sándwich (walls, roof )
- ✓ Finish : colour of choice
- ✓ WEIGHT per UMP: 2400 Kg
- Electrical system is adapted to local regulations according to the end use location