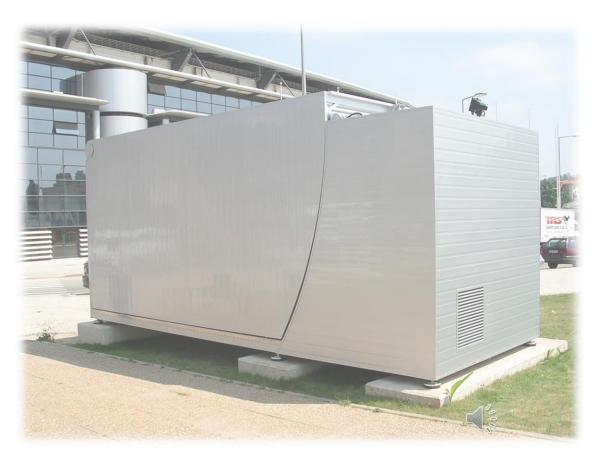

# How it works U.M.P.

Design: Antoni Roselló Design Award SILVER DELTA ADI FAD

- ✓ HYDRAULIC OPENING IN 2 MINUTES
- ✓ TRANSPORTABLE
- ✓ CUSTOMIZABLE
- ✓ MULTIPURPOSE
- ✓ HIGH VISIBILITY AT EVENTS
- ✓ TOTAL ANTI-VANDAL PROTECTION

#### ✓ Stainless Steel STRUCTURE

- Fiberglass reinforced polyester / polyurethane foam sándwich (walls, roof )
- ✓ Finish : colour of choice
- ✓ WEIGHT per UMP: 2400 Kg
- Electrical system is adapted to local regulations according to the end use location