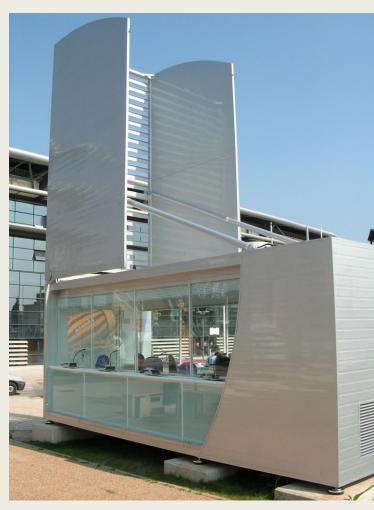

# How it works U.M.P.

Design: Antoni Roselló Design Award SILVER DELTA ADI FAD

- ✓ HYDRAULIC OPENING IN 2 MINUTES
- ✓ TRANSPORTABLE
- ✓ CUSTOMIZABLE
- ✓ MULTIPURPOSE
- ✓ HIGH VISIBILITY AT EVENTS
- ✓ TOTAL ANTI-VANDAL PROTECTION

#### ✓ Stainless Steel STRUCTURE

- Fiberglass reinforced polyester / polyurethane foam sándwich (walls, roof )
- ✓ Finish : colour of choice
- ✓ WEIGHT per UMP: 2400 Kg
- Electrical system is adapted to local regulations according to the end use location