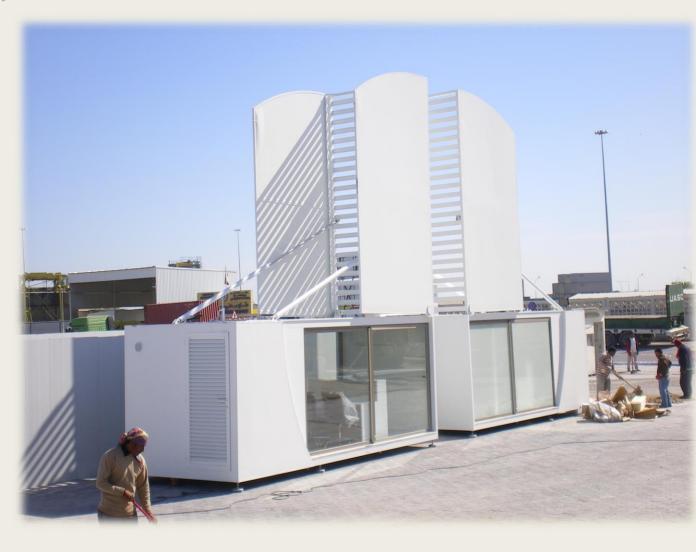

# How it works U.M.P.

Design: Antoni Roselló Design Award SILVER DELTA ADI FAD

- ✓ HYDRAULIC OPENING IN 2 MINUTES
- ✓ TRANSPORTABLE
- ✓ CUSTOMIZABLE
- ✓ MULTIPURPOSE
- ✓ HIGH VISIBILITY AT EVENTS
- ✓ TOTAL ANTI-VANDAL PROTECTION

#### ✓ Stainless Steel STRUCTURE

- Fiberglass reinforced polyester / polyurethane foam sándwich (walls, roof )
- ✓ Finish : colour of choice
- ✓ WEIGHT per UMP: 2400 Kg
- Electrical system is adapted to local regulations according to the end use location